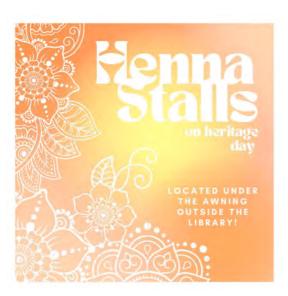

Students can also visit the student run **cultural stalls** funded by the SRC during this time, participating in **chalk drawing competitions** and enjoying an **outdoor concert**. Students who visit all the activities and have their passport stamped also have the chance to win a box of Favourites. Simply drop your completed passport into the box outside the library, and the winner will be drawn at the end of the day.