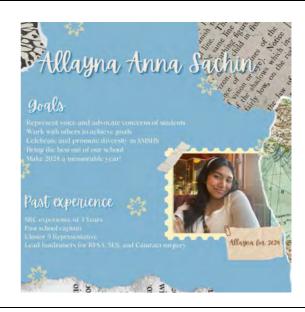

### Join the SRC in 2024

As our Year 12 Student Representative Council members prepare to complete their Higher School Certificate Examinations we are looking for students who would be interested in nominating to be a member of the SRC for 2024.

Nomination forms are available from the Library and must be returned to Kerri-Anne, the SRC Staff Adviser, by the end of lunch on Wednesday 20 September.

Elections will take place next term.

If you have any questions, please see Kerri-Anne in the Library.