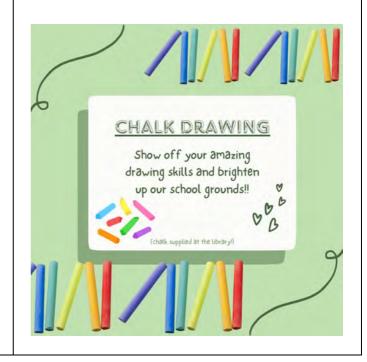

Students can also visit the student run **cultural stalls** funded by the SRC during this time, participating in **chalk drawing competitions** and enjoying an **outdoor concert**. Students who visit all the activities and have their passport stamped also have the chance to win a box of Favourites. Simply drop your completed passport into the box outside the library, and the winner will be drawn at the end of the day.