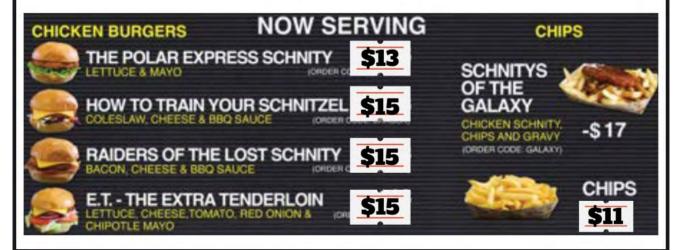

special guests on the day, including Aunty Cino and some cultural dancers from Shalvey Primary School. A variety of food trucks will be at the school in addition to our Cafeteria, all selling their wares during the extended lunch.

Students can also visit the student run **cultural stalls** funded by the SRC during this time, participating in **chalk drawing competitions** and enjoying an **outdoor concert**. Students who visit all the activities and have their passport stamped also have the chance to win a box of Favourites. Simply drop your completed passport into the box outside the library, and the winner will be drawn at the end of the day.