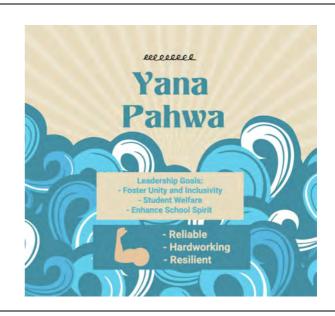

### Join the SRC in 2024

As our Year 12 Student Representative Council members prepare to complete their Higher School Certificate Examinations we are looking for students who would be interested in nominating to be a member of the SRC for 2024.

Nomination forms are available from the Library and must be returned to Kerri-Anne, the SRC Staff Adviser, by the end of lunch on Wednesday 20 September.

Elections will take place next term.

If you have any questions, please see Kerri-Anne in the Library.