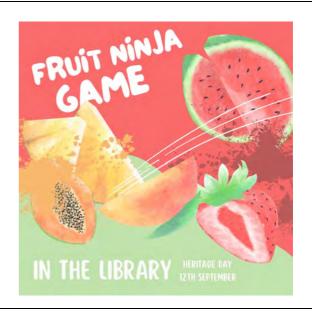

Students can also visit the student run **cultural stalls** funded by the SRC during this time, participating in **chalk drawing competitions** and enjoying an **outdoor concert**. Students who visit all the activities and have their passport stamped also have the chance to win a box of Favourites. Simply drop your completed passport into the box outside the library, and the winner will be drawn at the end of the day.