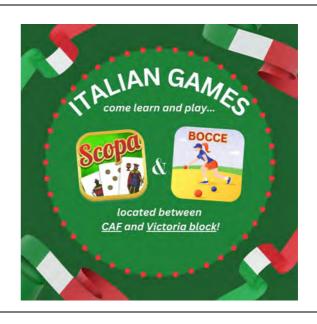

Students can also visit the student run **cultural stalls** funded by the SRC during this time, participating in **chalk drawing competitions** and enjoying an **outdoor concert**. Students who visit all the activities and have their passport stamped also have the chance to win a box of Favourites. Simply drop your completed passport into the box outside the library, and the winner will be drawn at the end of the day.