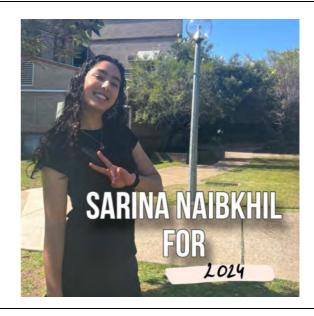

### Join the SRC in 2024

As our Year 12 Student Representative Council members prepare to complete their Higher School Certificate Examinations we are looking for students who would be interested in nominating to be a member of the SRC for 2024.

Nomination forms are available from the Library and must be returned to Kerri-Anne, the SRC Staff Adviser, by the end of lunch on Wednesday 20 September.

Elections will take place next term.

If you have any questions, please see Kerri-Anne in the Library.