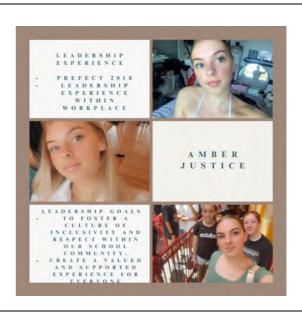

### Join the SRC in 2024

As our Year 12 Student Representative Council members prepare to complete their Higher School Certificate Examinations we are looking for students who would be interested in nominating to be a member of the SRC for 2024.

Nomination forms are available from the Library and must be returned to Kerri-Anne, the SRC Staff Adviser, by the end of lunch on Wednesday 20 September.

Elections will take place next term.

If you have any questions, please see Kerri-Anne in the Library.