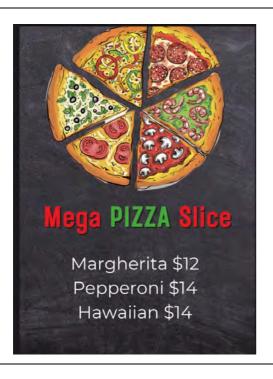

special guests on the day, including Aunty Cino and some cultural dancers from Shalvey Primary School. A variety of food trucks will be at the school in addition to our Cafeteria, all selling their wares during the extended lunch.

Students can also visit the student run **cultural stalls** funded by the SRC during this time, participating in **chalk drawing competitions** and enjoying an **outdoor concert**. Students who visit all the activities and have their passport stamped also have the chance to win a box of Favourites. Simply drop your completed passport into the box outside the library, and the winner will be drawn at the end of the day.