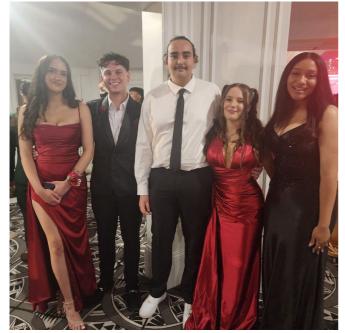

#### Principal's Report

The Year 12 Formal was a spectacular celebration, marking the culmination of thirteen years of hard work and dedication. The evening was filled with joy and laughter as our graduates dazzled in a stunning array of colourful dresses and stylish outfits, each reflecting their unique personalities. The atmosphere was vibrant, with friends coming together to reminisce about their shared experiences and to create lasting memories. This memorable event not only showcased the incredible growth of our students but also served as a beautiful reminder of the friendships and moments that will last a lifetime.

Warmest wishes for a wonderful two weeks ahead. Thank you for your continued support and dedication to our school community.

Sally Smithard Principal

Photos from our Formal for Year 12 2024

Inclusive ~ Aspirational ~ Respectful